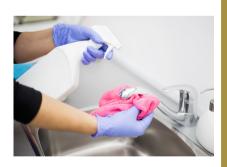

You can use this de-scaler spray in place of chemical de-scalers. It can clean the limescale on shower doors, tiles, plastics, metals and glass. You can also use it as a limescale remover for taps and sinks.

#### **INSTRUCTIONS**

Spray on limescale spots and allow to soak for 10 minutes. Then scrub and rinse with water. For best results, use together with EVAA+ Probiotic Sanitary Cleaner: First use EVAA+ Natural De-Scaler to remove limescale. Then use EVAA+ Probiotic Sanitary Cleaner to remove organic material and bacteria, bring freshness, shine and a longer-lasting clean.